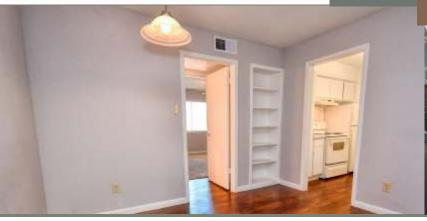

### INTERIORS

- Walk In Closets
- Wood Looking Flooring
- Dining Room
- Double Stainless Steel Sinks
- Washer/Dryer Connections
- Ice Makers
- Oven / Stove with Vent a Hood
- Built In Book Shelves
- Ceiling Fans in Each Room